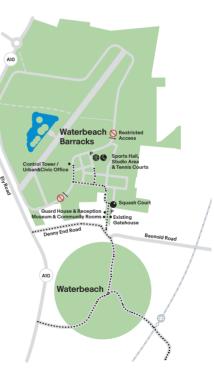

# Waterbeach Barracks and Airfield

The former barracks and airfield at Waterbeach offer a range of community facilities for local groups including:

- Sports Hall
- Studio area
- Tennis Courts
- Squash courts
- Community rooms

#### Military Heritage Museum

Open from 11am to 4pm on the first Wednesday and Sunday of each month, March to October, and by appointment with Adrian Wright (01223 861846).

#### Find out more

Urban&Civic hold regular events to keep you informed and give you the opportunity to shape the future development of this special place. If you or your local group would like to find out more, meet us for a coffee and have a tour of the site, contact Rebecca Britton on 07739 339 889 or email us: tbritton@urbanandcivic.com